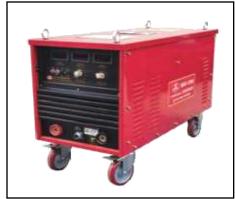

## PRODUCT BRIEF

**BRANDS: MF-RSN7-2500** 

**WELDING MACHINE** 

Fields: Used in industries such as steel structures, bridges, floor slabs, high-rise buildings,

embedded parts, highway embedded parts, industrial plants, power plant construction,