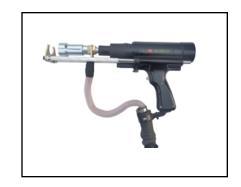

## **PRODUCTS DETAILS**

Inverter soft switching technology and environmentally friendly.

It can be welded in all directions, including flat welding, vertical welding, overhead welding, and oblique welding. Welding materials include materials with arc weldability such as copper, low-carbon steel, stainless steel, galvanized sheet, alloy steel, aluminum, etc.