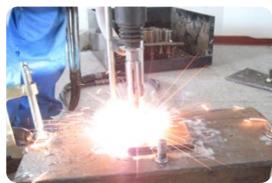

chemical construction, shipbuilding, heavy machinery, metal structures, etc.

**Steel plate thickness 3mm**: Screws,bolts,shear nails, pins, irregular nails,corrugated nails, anchor parts etc.

## **PRODUCTS DETAILS**

Inverter soft switching technology and environmentally friendly.

It can be welded in all directions, including flat welding, vertical welding, overhead welding, and oblique welding. Welding materials include materials with arc weldability such as copper, low-carbon steel, stainless steel, galvanized sheet, alloy steel, aluminum, etc.