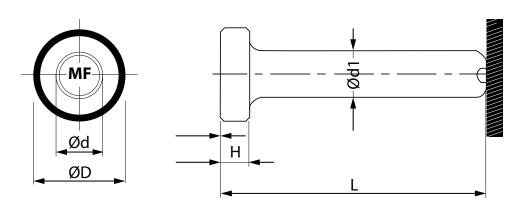

## **Material Low Carbon Steel Cold Heading Wire Rod**

| d | 13          | 16          | 19          | 22          | 25          |
|---|-------------|-------------|-------------|-------------|-------------|
| D | 24.6 - 25.4 | 31.6 - 32.4 | 31.6 - 32.4 | 34.6 - 35.4 | 40.6 - 41.4 |
| Н | 7.1 - 7.6   | 7.1 - 7.6   | 9.5 - 10.0  | 9.5 - 10.0  | 12.7 - 13.2 |