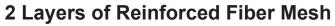

## **PRODUCT BRIEF**

## **Approvals & Certificates**

## **BRANDS : MULTIFIX - CD4-GREEN** CUTTING DISC

**Fields :** Reinforced with 2 layers of fiber mesh and mixed aluminium oxide. Instructions: Use an electric cutting tool with a power of 650W and above.

## **PRODUCTS DETAILS**

MF is a premium cutting disc designed for cutting steel, stainless steel, and aluminum.

It boasts impressive strength, durability, sharpness, and speed, and does not leave ironresidue that can cause rust. Additionally, it is highly resistant to breakage and chipping to ensure user safety.

Packaging : 50 Pcs/Box, 8 Box / 1 Ctn









FIBER REINFORCEMENT