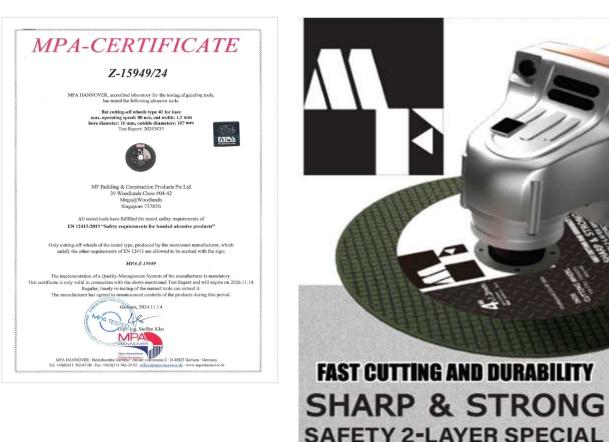

## **PRODUCT BRIEF**

## **Approvals & Certificates**

## **BRANDS : MULTIFIX - CD4-GREEN** CUTTING DISC

**Fields :** Reinforced with 2 layers of fiber mesh and mixed aluminium oxide. Instructions: Use an electric cutting tool with a power of 650W and above.

## **PRODUCTS DETAILS**

MF is a premium cutting disc designed for cutting steel, stainless steel, and aluminum.

It boasts impressive strength, durability, sharpness, and speed, and does not leave ironresidue that can cause rust. Additionally, it is highly resistant to breakage and chipping to ensure user safety.

Packaging : 50 Pcs/Box, 8 Box / 1 Ctn









FIBER REINFORCEMENT