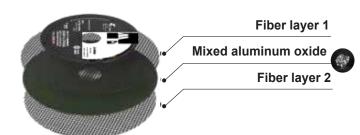

## **PRODUCT BRIEF**

## **Approvals & Certificates**

## **BRANDS : MULTIFIX - CD4-GREEN** CUTTING DISC

**Fields :** Reinforced with 2 layers of fiber mesh and mixed aluminium oxide. Instructions: Use an electric cutting tool with a power of 650W and above.

## **PRODUCTS DETAILS**

MF is a premium cutting disc designed for cutting steel, stainless steel, and aluminum.

It boasts impressive strength, durability, sharpness, and speed, and does not leave ironresidue that can cause rust. Additionally, it is highly resistant to breakage and chipping to ensure user safety.

Packaging : 50 Pcs/Box, 8 Box / 1 Ctn









FIBER REINFORCEMENT